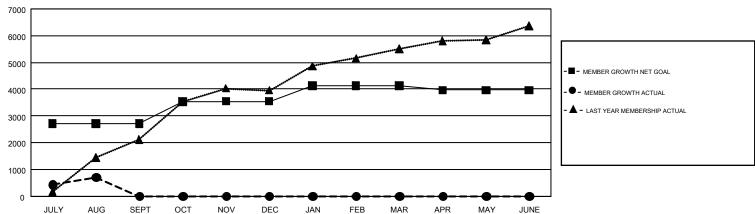

## GOALS AND ACTUAL MEMBERS CUMULATIVE

| DROPPED CLUBS: 7              |                   | 265 CLUBS OF 1,196 ADDED 1 OR<br>MORE NEW MEMBERS | GENDER DISTRIBUTION  MALE 24,865 (76.98%)                 |                |                  |
|-------------------------------|-------------------|---------------------------------------------------|-----------------------------------------------------------|----------------|------------------|
| DROPPED MEMBERS               |                   |                                                   | FEMALE                                                    | 7,434 (23.02%) |                  |
| DECEASED CLUB CANCELLED OTHER | 9<br>101<br>1,158 | CLICK HERE FOR CUMULATIVE MEMBERSHIP DATA         | TOTAL FAMILY UNIT MEMBERS FAMILY MEMBERS PAYING HALF DUES |                | 16,806<br>10,478 |
| TOTAL                         | 1,268             |                                                   |                                                           |                |                  |

## GMT Constitutional Area 6, Group B

GMT: KHAGENDRA SITAULA

REPORT DOES NOT INCLUDE CLUBS IN UNDISTRICTED AREAS.

| Clubs                 |               |           |               | Members               |                           |                         |                                                    |  |
|-----------------------|---------------|-----------|---------------|-----------------------|---------------------------|-------------------------|----------------------------------------------------|--|
| RESULTS FOR 2017-2018 |               |           |               | RESULTS FOR 2017-2018 |                           |                         |                                                    |  |
| QUARTER               | NEW CLUB GOAL | NEW CLUBS | DROPPED CLUBS | QUARTER               | MEMBER GROWTH NET<br>GOAL | MEMBER GROWTH<br>ACTUAL | DROPPED<br>MEMBERS ACTUAL<br>(including transfers) |  |
| JULY/AUG/SEPT         | 75            | 63        | 7             | JULY/AUG/SEPT         | 2,720                     | 1,983                   | 1,268                                              |  |
| OCT/NOV/DEC           | 23            | 0         | 0             | OCT/NOV/DEC           | 831                       | 0                       | 0                                                  |  |
| JAN/FEB/MAR           | 19            | 0         | 0             | JAN/FEB/MAR           | 570                       | 0                       | 0                                                  |  |
| APR/MAY/JUNE          | 8             | 0         | 0             | APR/MAY/JUNE          | -153                      | 0                       | 0                                                  |  |