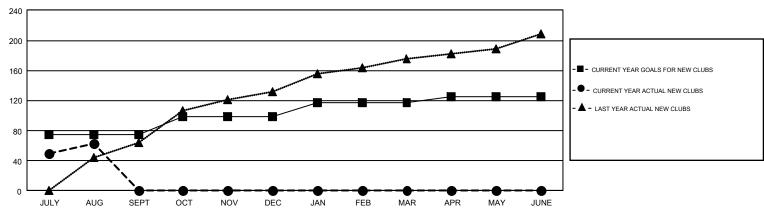

## GOALS AND ACTUAL NEW CLUBS CUMULATIVE

## GMT Constitutional Area 6, Group B

GMT: KHAGENDRA SITAULA

REPORT DOES NOT INCLUDE CLUBS IN UNDISTRICTED AREAS.

| Clubs                 |               |           |               | Members               |                           |                         |                                                    |  |
|-----------------------|---------------|-----------|---------------|-----------------------|---------------------------|-------------------------|----------------------------------------------------|--|
| RESULTS FOR 2017-2018 |               |           |               | RESULTS FOR 2017-2018 |                           |                         |                                                    |  |
| QUARTER               | NEW CLUB GOAL | NEW CLUBS | DROPPED CLUBS | QUARTER               | MEMBER GROWTH NET<br>GOAL | MEMBER GROWTH<br>ACTUAL | DROPPED<br>MEMBERS ACTUAL<br>(including transfers) |  |
| JULY/AUG/SEPT         | 75            | 63        | 7             | JULY/AUG/SEPT         | 2,720                     | 1,983                   | 1,268                                              |  |
| OCT/NOV/DEC           | 23            | 0         | 0             | OCT/NOV/DEC           | 831                       | 0                       | 0                                                  |  |
| JAN/FEB/MAR           | 19            | 0         | 0             | JAN/FEB/MAR           | 570                       | 0                       | 0                                                  |  |
| APR/MAY/JUNE          | 8             | 0         | 0             | APR/MAY/JUNE          | -153                      | 0                       | 0                                                  |  |